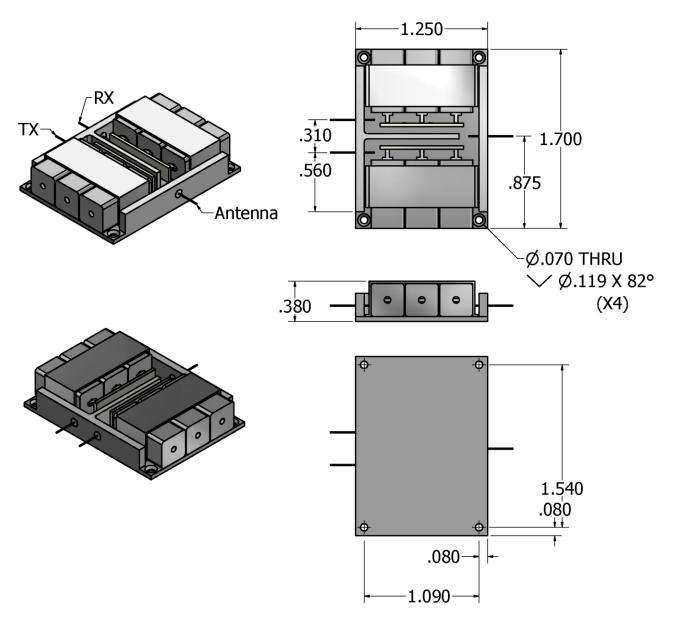

## Micronics PRODUCT SPECIFICATION

## CMIDU-1030-1090-S **Ceramic Resonator Diplexer**



All Dimensions on in

## CALL OUR SALES DEPARTMENT FOR MORE INFORMATION OR VARIATIONS OF THIS PRODUCT.

Corry Micronics, Inc. One Plastics Rd. - Corry, PA 16407

(724) 940-7556 ext. 138 Fax (724) 940-7707 www.cormic.com

Corry Micronics Inc. herein referred to CMI, believes this information to be accurate, but makes no warranties, expressed or implied as to the accuracy of this document. CMI assumes no liability for any injury, loss, damage, direct or consequential arising from the use of our products. User assumes all risk whatsoever in connection with it's intended use. CMI also reserves the right to change this document without notice. 9/14/15