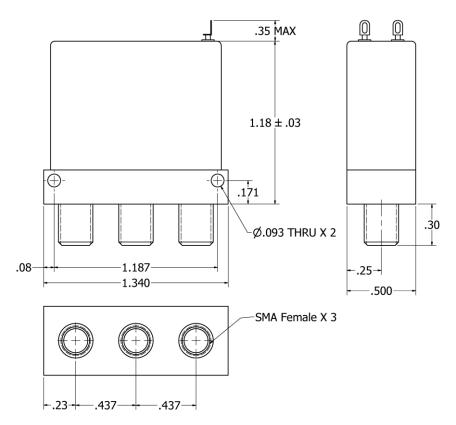

## **CMISPDT5 RF Switch**

| Frequency                                                         | DC – 500MHz         |
|-------------------------------------------------------------------|---------------------|
| Input Power                                                       | 200W CW Max. @ 75°C |
| VSWR                                                              | 2.0 : 1             |
| Voltage                                                           | 28VDC ± 4           |
| Operating Temp.                                                   | -40°C to +85°C      |
| Altitude                                                          | 55,000 ft           |
| Insertion Loss DC-4GHz                                            | 0.1dB max.          |
| Insertion Loss 4-12.4GHz                                          | 0.2dB max.          |
| Insertion Loss 12.4-18.0GHz                                       | 0.3dB max.          |
| Input / Output connectors must meet environmental specs.          |                     |
| Switch must return to one output as default when voltage removed. |                     |